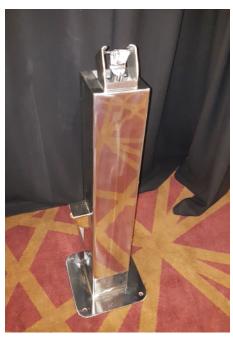

## **Model: FF5FSSDB**

Freestanding, stainless steel drinking fountain featuring security screwed vandal resistant shrouds.

Robust functional, easy to use and maintain.

Optional galvanised and powder-coated to order.

## **FEATURES:**

Drinking bubbler

Bottle filler tap

Optional tilt drain dog bowl

Fully filtered to protect hardware and deliver clean fresh tasting water.

Security keyed maintenance tap

150 square x 5 mm wall thickness box section.

Can be surface mounted or concrete in ground.