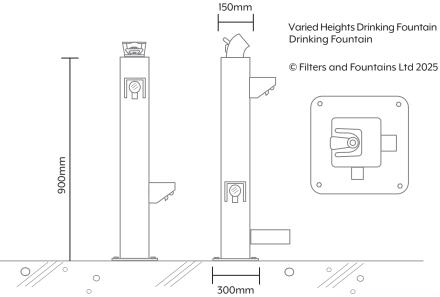

## Dimensions and options:

900 mm standard height and can be reduced in height for smaller students.

150 mm square to cater for multiple bubblers and bottle fillers.

Call now to discuss your individual needs.