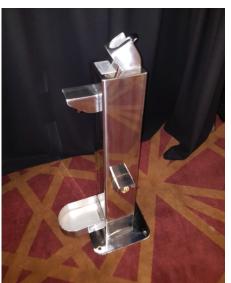

## **Model: FF5FSSDB**

Freestanding, stainless steel drinking fountain featuring security screwed vandal resistant shrouds.

Robust functional, easy to use and maintain.

Optional galvanised and powder-coated to order.

## **FEATURES:**

Drinking bubbler

Bottle filler tap

Optional tilt drain dog bowl

Fully filtered to protect hardware and deliver clean fresh tasting water.

Security keyed maintenance tap

150 square x 5 mm wall thickness box section.

Can be surface mounted or concrete in ground.